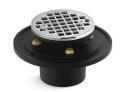

# Clearflo round brass tile-in shower drain K-22671

#### **Features**

- Full-assembly drain includes grid, brass throat and cast iron drain body.
- Removable round-shaped grid plate.
- Reversible collar accommodates a range of tile thicknesses.
- 3" cast iron drain body inlet to fit 2" and 3" metal connection.
- Brass construction drain throat.
- Through-the-floor tile-in installation.