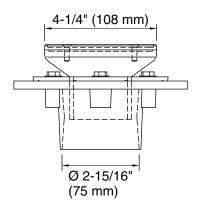

#### **Features**

- Full-assembly drain includes grid, brass throat and cast iron drain body.
- Removable round-shaped grid plate.
- Reversible collar accommodates a range of tile thicknesses.
- 3" cast iron drain body inlet to fit 2" and 3" metal connection.
- Brass construction drain throat.
- Through-the-floor tile-in installation.

#### **Technical Information**

All product dimensions are nominal.

Drain included: Yes