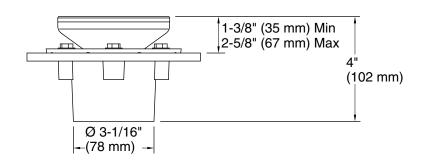

#### **Features**

- Full-assembly drain includes grid, brass throat and cast iron drain body.
- Removable round-shaped grid plate.
- Reversible collar accommodates a range of tile thicknesses.
- 3" cast iron drain body inlet to fit 2" and 3" metal connection.
- Brass construction drain throat.
- Through-the-floor tile-in installation.

#### **Technical Information**

All product dimensions are nominal.

Drain included: Yes