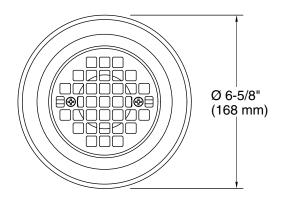

#### **Features**

- Full-assembly drain includes grid, brass throat and cast iron drain body.
- Removable round-shaped grid plate.
- Reversible collar accommodates a range of tile thicknesses.
- 3" cast iron drain body inlet to fit 2" and 3" metal connection.
- Brass construction drain throat.
- Through-the-floor tile-in installation.

#### **Technical Information**

All product dimensions are nominal.

Drain included: Yes